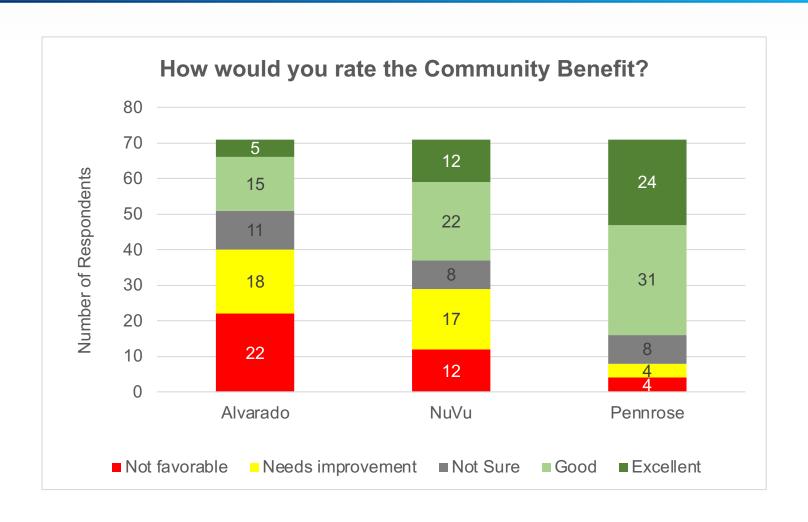

## Survey Results | Community Benefit

Respondents believe the proposed performance and community space under the Pennrose proposal is the most beneficial, next NuVu, whereas the Alvarado proposal is the least favorable