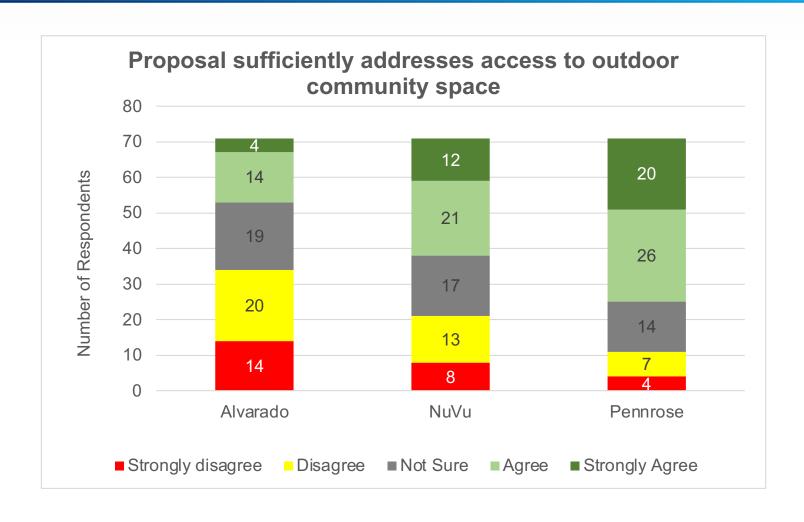

## Survey Results | Outdoor Community Space

Respondents believe the Pennrose proposal most sufficiently addresses access to outdoor community space, followed by NuVu, whereas the Alvarado proposal offers the least sufficient outdoor space