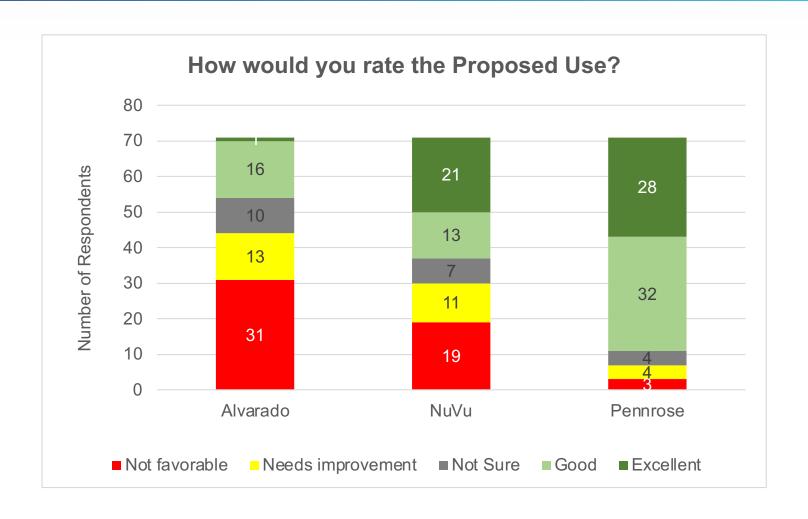

## Survey Results | Proposed Use

Respondents rated the proposed use of the Pennrose development as most favorable, next NuVu, whereas the Alvarado development is viewed as the least favorable