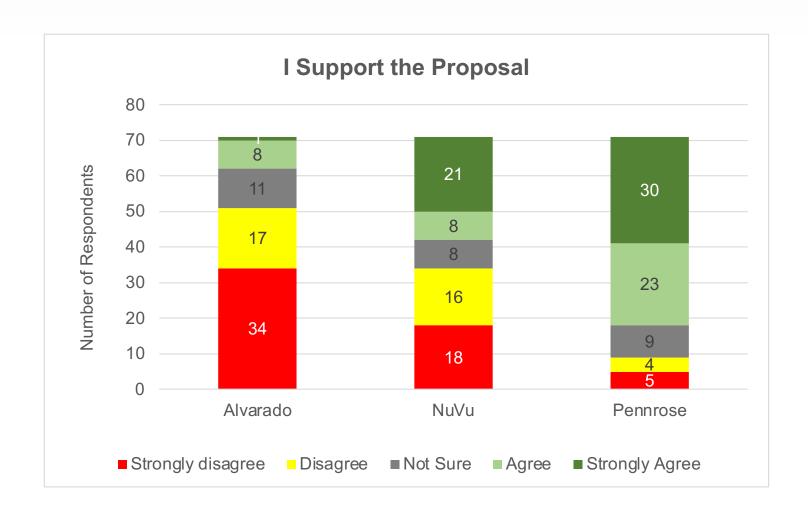

## Survey Results | Proposal Support

The Pennrose development received the most support from respondents, followed by NuVu, whereas the Alvarado development received the least support from respondents