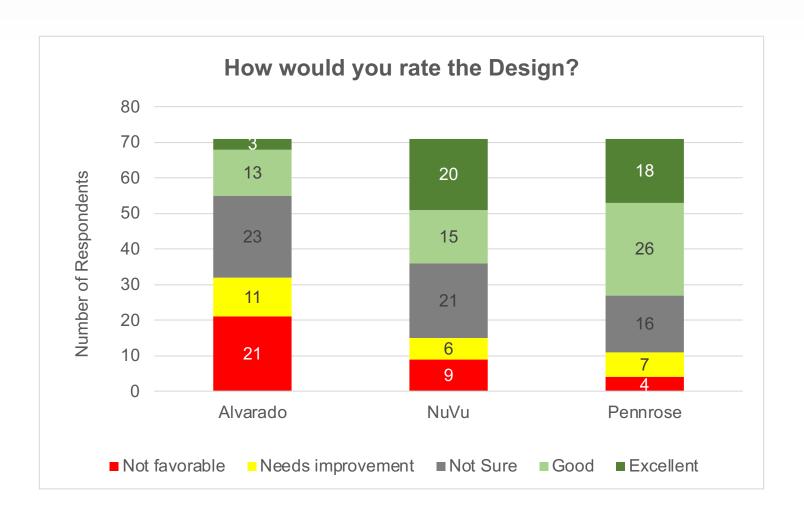

#### Survey Results | Design

Respondents view the design of the Pennrose proposal as the best offering, followed by the NuVu proposal, whereas the design of the Alvarado space is viewed as the least favorable